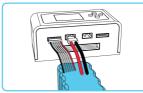

## **Battery Charging**

| Dens CICC       | Α. | Dens CICC               | - |
|-----------------|----|-------------------------|---|
| <b>10 8.5</b> √ |    | <b>4.1</b> <sub>√</sub> |   |
| ⇔ AC26.8v       |    | ≃ AC26.8v               |   |