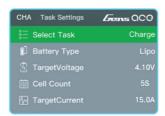

### **Charging Setup**

| CHA Task Settings | Gens ace     |
|-------------------|--------------|
| ≗⊟ Select Task    | Charge       |
| Battery Type      | Discharge    |
| 🗓 TargetVoltage   | Storage      |
| Cell Count        | Balance      |
| TargetCurrent     | ExtDischarge |